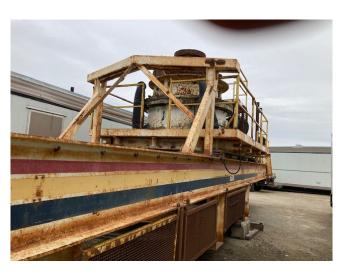

## Elrus Cone Chassis with Svedala H6000 Hydrocone

[Inventory ID #1356719]

Elrus Cone Chassis with Svedala H6000 Hydrocone

Make: Svedala (Elrus)

Model: H6000Year: 2001

• Condition: Used, Reported in Good Condition

## Bonnet and Cone Feed

- Recently Replaced Parts:
  - Eccentric Bushing
  - Main Shaft Sleeve
  - Spider Bushing
  - Spider Seal
  - Bottom Shell Bushing
  - Main Crown Gear
  - Pinion and Gear
  - Both Step Plates