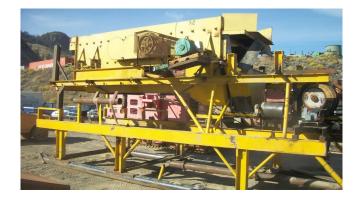

Eljay 6ft x 16ft Horizontal Screen Deck

[Inventory ID #58070]

Eljay 6ft x 16ft Horizontal Screen Deck

- Size: 6ft. Wide x 16ft. Long
- Type: Horizontal 2-Deck Wash Screen
- 30HP Drive Motor
- 7/8 inch Top Screen
- 3/8 inch Bottom Screen
- Wash Bars
- 40in. Wide x 14.5ft. Long Discharge Conveyor
- Driven by 15HP Electric Motor
- Browning 25:1 Ratio Shaft Mount Reducer
- Motor Equipped with a Stearns Auto-Brake
- 12in. Dia. Lagged Head Pulley
- 12in. Plain Steel Tail Pulley
- All Mounted to 8in. Pipe Steel Skid & Wide Flange Support Frame
- Overall Dimensions:
  - Length: 33ft
  - Width: 11ft
  - Height: 13.5ft
- Location: Savona, British Columbia, Canada