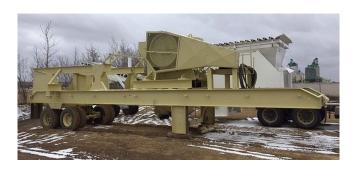

## El-Russ Portable Jaw Crushing Plant

[Inventory ID #139475]

- El-Russ Portable Jaw Crushing Plant.
  - o Year: 2002.
  - Equipped with:
    - El-russ 24 in. x 36 in. jaw crusher.
      - Chassis mounted.
    - Set up to mount a 5 ft. screen and discharge conveyor.
      - With under screen hopper and conveyor frame.
    - New tires and lights.
  - · Chassis has been reconditioned.
    - Passed safety in 2016.