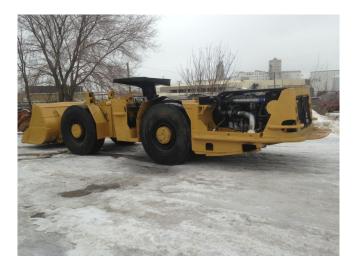

## EJC-210 6 Yard Scooptram [Inventory ID #238871]

- Capacity: 6 Yards
- Year of Frame: 1992
- New 50 Series DDEC Detroit Diesel Engine
  - Model: 6043TK32
- New Radiator
- Rebuild Clark Powertrain:
  - Torque
  - Transmission
  - Differentials
  - Pumps
  - Liquid Cool Brakes
  - Cylinders Etc.
- New Pins
  - Bushings
  - Seals
  - Bearings
  - Accumlator
  - Tires
  - Hose
  - Wiring
  - Gauges
  - Drive Shaft
  - Scrubber Etc.
- Brakes: Liquid Cooled Brakes & Driveline
- Frame Blast, Crack Tested, and Paint
- Location: Central Canada