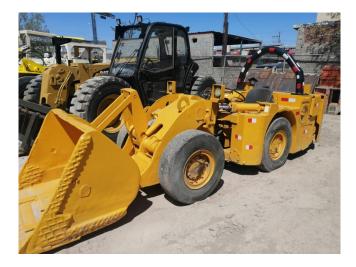

## Eimco 911 1 Yard Scooptram [Inventory ID #1127922]

## Eimco 911 1 Yard Scooptram

- Make: Eimco
- Model: 911
- Year: 1980's Vintage
- Condition: Excellent, Was Restored in 2019, Zero Hours Since Restoration
- Bucket Size: 1<sup>3</sup> Yard (0.78m<sup>3</sup>)
- Engine: Deutz F4L912 Engine (68 HP @ 2,300 RPM)
- Transmission: Sundstrand Hydrostatic
- Axles: Double Reduction
  - Rear Axle 10° Oscillation
- Differentials: Hypoid with No-Spin, Both Axles
- Brakes: 16" Disc, Self-Adjusting
  - Parking Brake: Mechanical Drum and Shoe on Driveline
- Tires: 8:25-15 14 Ply (50% Usage)
- Canopy: Roll Bar
- Fire Suppression: No Fire Suppression but can be added for additional cost of \$4,000 USD
- Overall Dimensions:
- Length: 14' 11" (4,547mm)
- Width: 4' 0" (1,219mm)
- Height: 5' 8" (1,727mm)
- Weight: 10,000 Lbs (4,530 kg)

- Additional Notes:
  - Wheel Base: 5 Feet
  - Turning Angle: 45°
  - Ground Clearance: 8" Minimum
  - Maximum Lifting Capacity (Tipping): 7,000 Lbs (3,175 kg)
  - Breakout Force: 8,000 Lbs (3,640 kg)
  - Bucket Hydraulic System:
    - Reservoir Capacity: 22 Gallons (83 Liters)
    - Pump (Bucket Motions): Vane 0.26 GPM @ 2300 RPM
    - Relief Pressure: 2000 psi
    - Filter: Paper Element, 10 Micron
    - Lift Cylinder: 6" Diameter
    - Dump Cylinder: 6" Diameter
  - Steering: Hydraulic Power
  - 12V Electrical System
  - Easily Operated in Headings as small as 6ft Wide by 6ft Tall
- Location: Mexico