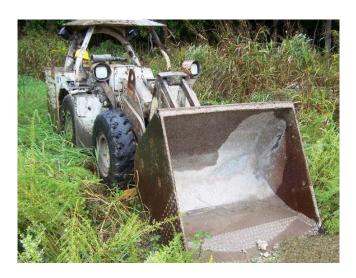

## Eimco 911 1 Yard LHD Loaders

[Inventory ID #209822]

- Deutz F4L-912W Diesel Engines.
- Exhaust Purifiers.
- 3,064 and 5,268 Total Hours Each.
- Fully Hydrostatic Transmission Drive Train.
- EimcoAxles.
- Driveline Disc Brakes.
- ROPS/FOPS Canopy Protection.
- Includes parts books and some service spares.
- Shipping Weight (Complete Unit Only): 10,000 lbs.
- Dimensions: 14'-11" Long (Bucket Down) x 3'-8" High (With ROPS) x 4' Wide.
- Quantity: 2.