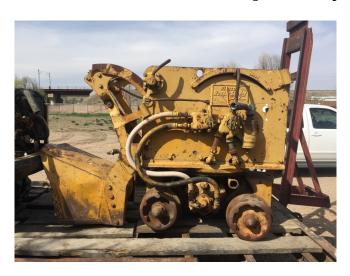

## **Eimco 12B Mucking Machines**

[Inventory ID #647356]

Model: 12B

• 24 in. Rail Gauge

• Quantity: 2

· Condition: Used

Eimco 12B air-powered Rocker Shovel rail mounted loader will load one to two tons of rock per minute in headroom ranging from 79 to 83 inches. Powered by 5 cylinder radial air motors to provide dependable power with minimum air consumption. Upper deck is easy to swing for side digging and complete cleanup of the muck. Controls are simple and arranged for easy safe operation of the machine.

- Machine Dimensions:
  - Overall Operating Width: 34 in.
  - o Overall Length (Bucket Down) 78 in.
  - o Overall Height (Bucket Down) 51 in.
- Location: Western USA

View more **Mucking Machines**