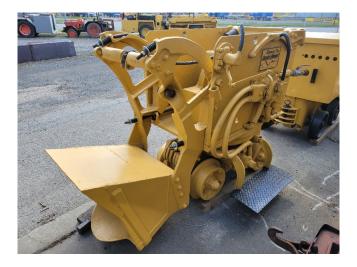

## Eimco 12B Mucking Machines [Inventory ID #1398546]

Eimco 12B Mucking Machines

## Qty: 2 Units

- Make: Eimco
- Model: 12B
- Type: Mucking Machine, LHD
- Condition: Used, Refurbished
- Available with an 18in or 24in Track Gauge
- Air Consumption: 250 CFM (7.08cm/m)
- Air Pressure Range: 60-125 PSI (4.2-8.8 kg/cm<sup>2</sup>)
- Bucket Capacity: 4.5-6ft<sup>3</sup>
- Loading Capacity: 20-35ft<sup>3</sup> Per Minute (1-2 TPM)
- Headroom Needed: 79-83in
- Dimensions: Based on 18in Track Gauge
  - Length: 71-78in (Bucket Down)
  - Width: 34in
  - Height: 48-51in (Bucket Down)
  - Weight: 4,200 Lbs.
- Location: Northwest USA