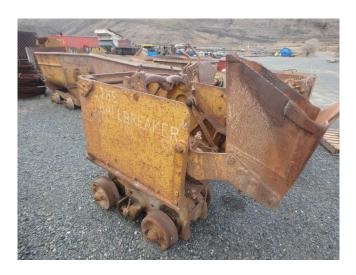

## **Eimco 12B Mucking Machine**

[Inventory ID #1334712]

• 24in. Rail Gauge

· Condition: Good Used

Eimco 12B air-powered Rocker Shovel rail mounted loader will load one to two tons of rock per minute in headroom ranging from 79 to 83 inches. Powered by 5 cylinder radial air motors to provide dependable power with minimum air consumption. Upper deck is easy to swing for side digging and complete cleanup of the muck. Controls are simple and arranged for easy safe operation of the machine.

- Machine Dimensions:
  - o Overall Operating Width: 34 in.
  - o Overall Length (Bucket Down) 78 in.
  - o Overall Height (Bucket Down) 51 in.
- · Location: British Columbia, Canada

View more <u>Mucking Machine</u>