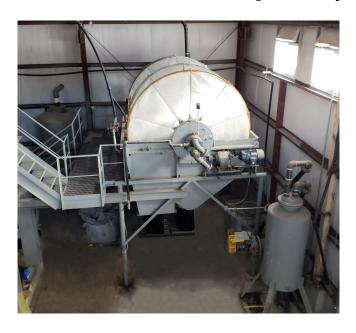

## Eimco 10.6 x 10 Disc Filter Package

[Inventory ID #408759]

- 1 Eimco 10.6 x 10 Disc Filter Package.
- Driven by a close coupled 5hp gearhead motor.
- Currently with 4 disc sections installed (approx. 665 sq./ft.)
- Expandable to 10 sections (approx. 1670 sq./ft.).
- (Would be supplied with complete set of disc segments).
- Filter mounted on Stand and Work Platform.

## Complete with:

- SIHI LPH-70123 Vacuum pump, with 60hp belt drive motor.
  - NOTE: Would come with Nash 6003 Vacuum pump for original full 10-disc arrangement.
- 40" dia. X 8' high Vacuum condensate tank with 5 hp close coupled condensate pump.
  - Mounted on 4' High steel pipe legs.
- 36" Dia. X 8' high Filtrate tank complete with built in 3" centrifugal filtrate pump.
  - Mounted on 40" High channel iron legs.
- This Eimco disc filter can also be purchased as part of a "mill package"