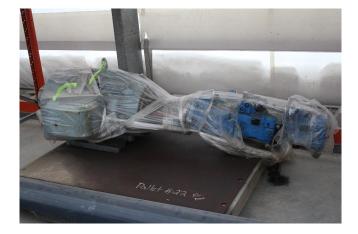

Eaton-Linde HPV 105 Piston Pump

[Inventory ID #1255428]

Eaton-Linde HPV 105 Piston Pump

- Make: Eaton-Linde
- Model: HPV 105
- Design: Variable Pump Closed Loop Operation
- Displacement: 105cm<sup>3</sup>/rev
- Speed Range: 2900 RPM (3200 RPM Intermittent)
- Operating Pressure: 420 bar
- Max Pressure (Intermittent): 500 bar
- Torque: 418 Nm Continuous
- Power: 127HP at Max Continuous Speed
- Drive: Electric Motor
  - Make: TECO Westinghouse
  - Model: AEHH8N
  - Power Output: 100HP (75kW)
  - RPM: 1775
  - Voltage: 230/460 Volt
  - Amperage: 224/112 Amps
  - Frequency: 60Hz
  - Phase: 3-Phase
- Location: Western Canada