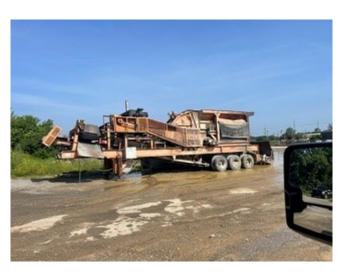

## Eagle Ultramax 500 Portable Impact Crusher Plant

[Inventory ID #1326590]

## Eagle Ultramax 500 Portable Impact Crusher Plant

Make: Eagle Crushers

• Model: 33D5170 (Ultramax 500)

Year: 1996Condition: Used

• Portable: Easily Transports in One Pull. Check with your DOT

Hydraulic Lift and Leveling SystemDischarge Conveyor under Crusher