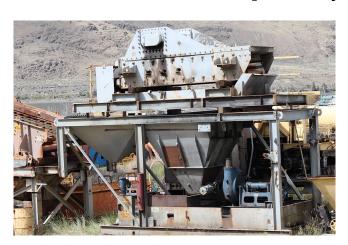

## **Eagle Iron Works Wash Plant**

[Inventory ID #148993]

- 4 x 12 2 deck Simplicity Screen Wash Plant.
  - Top deck comes with ½" screen cloth.
  - Bottom deck comes with 3/16" screen.
  - o complete with base frame and springs.
- Mounted on operating steel frame
  - o 8 ft. wide X 25 ft. long X 20 ft. high.
  - 4 ½ yard fines hopper.
  - 8" X 6" X 23" discharge slurry pump.
  - o 2.5 yard middle deck discharge hopper.
  - 4" X 3" X 10" discharge slurry pump.