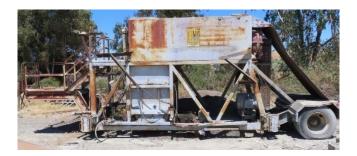

Eagle Iron Works Portable Pugmill

[Inventory ID #863111]

- Portable 36 in. x 12 ft. Long Twin Shaft Continuous Pugmill Mixer Blender
- Rated: 350 750 TPH
- 12 ft. Long Tub Includes
  - 8.5 in. Long Mixing Section Sidecharges into a 5 Cubic Yard Bin with Hydraulic Clam Gates
- 10 HP Electric/Hydraulic Power Pack for Gate Cylinders
- Bolt on N-Hard Cast Steel Paddles
- 100 HP Electric Motor
- V-Belt Drive & Guard
- Heavy Duty Eagle Iron World Oil Bath Lubricated Gear Reduction Box
- Water Spray Bar
- All Mounted on a Portable Single Axle Chassis
- Recommended Max Feed Size" 2 1/2 in.
- Location: Western USA