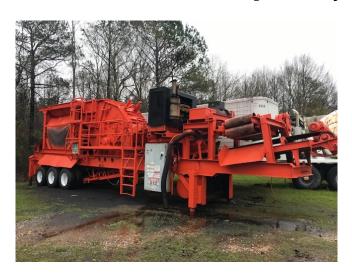

## Eagle Crusher 500-05CV Portable Impact Crushing Plant

## [Inventory ID #594881]

Model: 500-05CV

Rated at 100 - 150 TPH

Hours: 6,800Complete with

- John Deere Diesel Drive (Crusher)
- Electric Generator (Feeder)
- Discharge Belt
- Self Cleaning Magnet Conveyor
- Stacking Conveyor
- Mounted on a Three Axle Carrier with
  - Fifth Wheel
  - Running Lights
- Access Steps
- · Tire Skirts
- Equipped with
  - Feeder Hopper
  - o One Step 32 in. x 16 ft. Vibrating Grizzly Feeder with
    - Grizzly Bars on Lower Step
  - Ultramax UM-05 HSO Crusher with
    - 33 in. x 32 in. Feed Opening
    - 3 in. Material Discharge Belt
    - Ding Self Cleaning Magnetic Conveyor
    - Gas Powered Pony Motor to Hydraulically Lift Plant off Tires with
      - 4 Hydraulic Stabilizers
    - 25 ft. Radial Stacking Conveyor
- Dimensions: 8 ft. 6 in. Wide x 13 ft. 5 in. High x 48 ft. 6 in. OAL
- Weight: 73,000 lbs.Location: Eastern USA