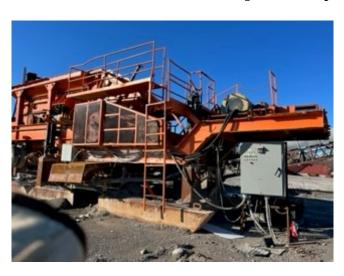

## Eagle 1400 Portable Impactor Plant

[Inventory ID #1397367]

Eagle 1400 Portable Impactor Plant

• Make: Eagle Crusher

• Model: 1400 Jumbo Horizontal Impactor

• Year: 1987

• Condition: Used, Reported in Good Condition

• Impactor: Bohringer RC 14 Impactor

o Rotor Diameter: 50.75in x 55.9375in

Feed Opening: 37in x 57inCapacity: 175-275 STPH

• Feeder: 43in x 17ft Vibrating Grizzly Feeder

• Side Discharge Conveyor

Control Panel

• Mounted on 3 Axle Chassis

Location: Eastern USA

View More **Crushing Plants**