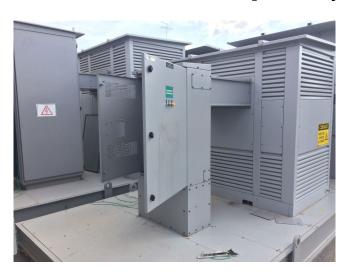

## e-Skids 17.5 MV Plug-and-Play Power Solution

[Inventory ID #215469]

- 103 units available as a batched.
- Skid power solution guarantees safe, reliable network connection in a 13.8 kV/380-220V skid-based plug-and-play substation.
- Units house all necessary components of a complete substation such as power transformer, electrical equipment, protection, and control systems, auxiliary AC/DC services.
- 380/220V Output (other voltages as per customer option).
- Applicable Areas:
  - · Power Plants.
  - Mining.
  - Industry.
  - Temporary Installation.
  - · Events.
  - · Revamps.
  - · Working Sites.
- Transformer Specifications:
  - Primary Voltage: 13.8/13.2/12.6/12.0/11.4 kV.
  - Power: 2000 1500 1000 750 500 300 kVA.
  - Primary power connections: Triangle.
  - Secondary power: 380/220V.
  - Secondary Power Connections: Star with neutral.
  - Connection group: DYN 1.
  - Frequency: 60 Hz, 50 Hz optional.
- Location: South America.
- · Contact for more information.