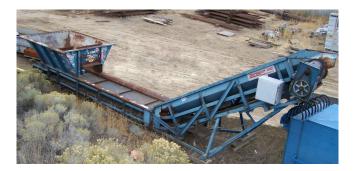

Duraquip 36 in. x 24 ft. Recycling Conveyor

[Inventory ID #234908]

- 36 In. Wide Recycling/picking Conveyor.
  - 7 Ft. X 9 Ft. X 4 Ft. Deep Feed Hopper.
  - 24 Ft. Horizontal Section With 6 In. High Sides.
  - 15 Ft. Angle Section With 19 In. High Sides.
    - Discharge height approx. 8 feet.
- 3 ½ In. Angle & 3 In. Channel Main Frame Construction.
- Chain Link drive on either side of conveyor belt.
- 3 In. wide Drag Bar Attached across Belt to chain link.
- 1/2 In. Thick Belting.
- 2 In. Angle Iron Cleats Every 4 ft. On Belt.
- 12 In. Dia. Sprocket Drive.
- 5 Hp 208/230/460 Volt, 1160 Rpm Motor.
- Approx. Size 6 Shaft Mount reducer.