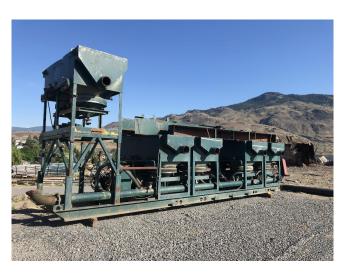

## **Duplex 42 in. Mineral Jig Package**

[Inventory ID #455072]

- Complete with
  - Goldfield 42 in. Mineral Jigs
    - Quantity: 4
  - American Balanced 42 in. Mineral Jig
    - Quantity: 1
  - Denver 5x4-C Slurry Pump
  - · All Mounted on Common H Beam Skid
    - Over all Skid Dimensions: 27 ft. x 8 ft. 4 in. Wide x 6 ft. 5 in. High
- · Details:
  - Goldfield Mineral Jigs
    - Dayton Motor
      - 3 HP
      - 230/460 Volt
      - 1750 RPM
    - Dayton Reducer
      - Ratio: 9.3-1
    - Each unit has General Electric push button contactor size 1 mounted on common panel.
  - American Balanced Mineral Jig
    - Reliance Electric Motor
      - 5 HP
      - 230/460 Volt
      - 1765 RPM
  - Reliance Reducer
    - Model: MFC 56372-TJ
    - Size: 222
    - 3 HP
    - Ratio: 9.3-1
  - Denver 5 x 4-C Slurry Pump