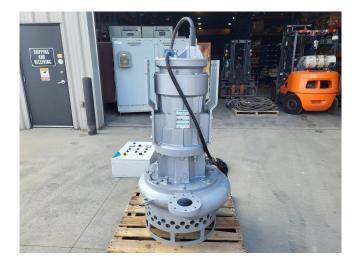

## Dragflow EL35 Submersible Pump [Inventory ID #1395888]

Dragflow EL35 Submersible Pump

- Make: Dragflow
- Model: EL35
- Type: Submersible Pump
- Year: 2021
- Condition: New Surplus
- Construction: Cast Iron
- Discharge: 100-10 (DN-PN)
- Flow Rate: 1,276 US GPM (290m3/h)
- Head: 38.3 Meters
- Solid Handling: 1.4in
- RPM: 1164 RPM
- Minimum Submersion Depth: 48.8in (1,240mm)
- Power Output: 28kW (38HP)
- Voltage: 460 Volts
- Current: 47.3 Amps
- Frequency: 60Hz
- 20m Electrical Cable
- With Elentek Control Panel
  - Model Reacto 1/22
- Overall Dimensions:
  - Max Diameter: 36in (905mm)
  - Height: 61in (1,550mm)
  - Weight: 1,580 Lbs. (780kg)