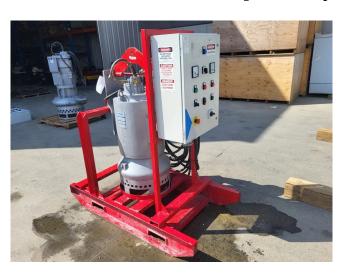

## **Dragflow EL20 Submersible Pump**

[Inventory ID #1395908]

## Dragflow EL20 Submersible Pump

Make: DragflowModel: EL20

• Type: Submersible Pump

• Year: 2021

• Condition: Lightly Used, Approx. 50 Hours

Construction: Cast IronDischarge: 4in (100mm)

• Flow Rate: 792 US GPM (180m3/h)

• Head: 31.5m

Solid Handling: 1in (25mm)

• RPM: 1752 RPM

• Minimum Submersion Depth: 16.2in (412mm)

Power Output: 16.1kW (21HP)

Voltage: 460 VoltCurrent: 25.4 AmpsFrequency: 60Hz20m Electrical Cable

• With Elentek Control Panel

Model: Reacto 1/15

Overall Dimensions:

Max. Diameter: 22.7in (577mm)

Height: 47in (1,195mm)Weight: 1,180 Lbs. (535kg)

P.O. Box 176, Savona, BC, Canada V0K 2J0 Phone: (250) 373-2424 Fax: (250) 373-2323

Website: savonaequipment.com Email: sales@savonaequipment.com