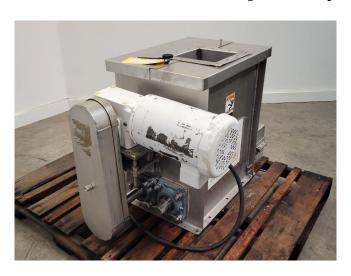

## **Double Row Lump Breaker**

[Inventory ID #1405688]

## Double Row Lump Breaker

Type: Twin ShaftCondition: Used

• Pin Size (Rotary & Stationary): 0.5in Diameter

• Inlet: 7in² with cover

• Housing:

Material: 5/16in Stainless Steel

Length: 13inWidth: 18inHeight: 24in

• Drive:

Type: Gearmotor and Chain Drive

• Power Output: 2HP

Voltage: 208-230/460 Volts

Phase: 3-PhaseFrequency: 60Hz

• Roller Speed: 239RPM

Location: Eastern USA

View More **Packaging Equipment**