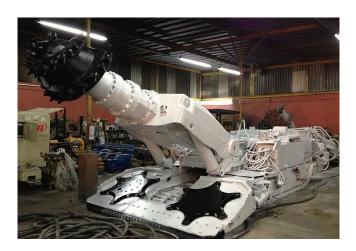

## Dosco LH 1300 Series Roadheader

[Inventory ID #186876]

- Machine weight 58 tonnes
- Total power 2 <u>150 hp electric motors</u>
- Power on cutting boom Up to 225 kW
- Hydraulic system working pressure 140 bar
- Tracking speeds Sumping/Flitting 0313/0.164m/sec
- Ground pressure 55 kg/cm2
- Designed for development or production work, this powerful single boom machine is ideal for operating in areas of restricted height.
- · Please contact for more information.