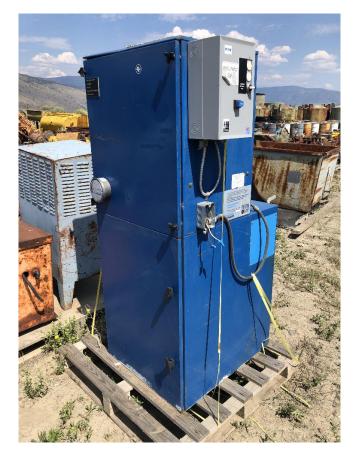

## Donaldson Torit VS-1200 Cartridge Dust Collector [Inventory ID #1399644]

## Donaldson Torit VS-1200 Cartridge Dust Collector

- Make: Donaldson Torit
- Model: VS-1200
- Serial: G6312
- Type: Cartridge Dust Collector
- Style: Vibra-Shake
- Condition: Used, Reported in Working Condition
- Flow Rate: 1,200 CFM @ 8.9:1 Air-to-Cloth Ratio
- Media Area: 135ft<sup>2</sup> Per (1) Cartridge
- Inlet: 6in Diameter
- Manual On/Off Switch
- Drive: Baldor Electric Motor
  - Power Output: 3HP
  - Speed: 3450 RPM
  - Voltage: 208-230/460 Volt
  - Frequency: 60Hz

- Phase: 3-Phase
- Overall Dimensions:
  - Length: 30.8in
  - Width: 24.7in
  - Height: 62.2in
  - Weight: 370 Lbs.
- Location: Savona, British Columbia, Canada

View More **Dust Collectors**