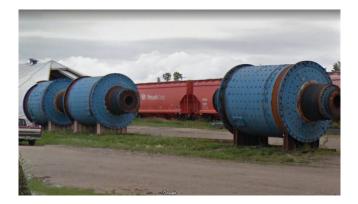

Dominion Engineering Ball Mill Package [Inventory ID #228434]

- Package includes:
- 1 12 Ft. Diameter X 15 Foot EGL.
- 2 12 Ft. Diameter X 14 Foot EGL.
- Herringbone Bull And Pinion Gear.
- Complete With One Set Of Like New Rubber Liners.
  - Can be fitted in either size mills.
- 12Ft. x 15Ft. Mill Supplied With 1300hp, 4000 Volt, CGE Synchronous Motor.
- 12Ft. x 14Ft. Mills Supplied With 1100hp, 4000 Volt, CGE Synchronous Motors.
- Air Clutch.
- Howard Martin Lubrication System.
- Composed Of:
  - A Low And High Pressure Pump,
  - Filter,
  - Heating Element,
  - & Tank.
- Presently Mill Is Located In Central Canada.
- Disassembled For Inspection And Shipping.