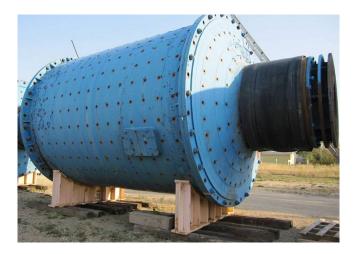

Dominion Engineering 12 x 15 Ball Mill [Inventory ID #60046]

- Dominion Engineering Ball Mill.
- 12 Ft. Diameter X 15 Foot EGL.
- Herringbone Bull And Pinion Gear.
- Complete With One Set Of Like New Rubber Liners.
  - Supplied with:
    - Canadian General Electric 1300 hp synchronous motor.
      4000V.
    - Air clutch.
    - Howard Martin lubrication system.
      - Composed of:
        - Low and high pressure pump.
        - Filter.
        - Heating element.
        - Tank.
  - Currently located in Manitoba, Canada.
    - Disassembled for inspection and shipping.