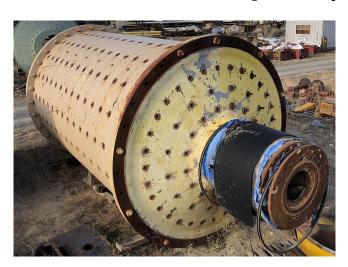

## Dominion 9.5 ft x 14 ft Ball Mill

## [Inventory ID #107538]

- Dominion Ball-Rod Mill.
  - o 9.5 ft. diameter x 14 ft. long.
  - 1.25 in. thick shell.
  - Trommel discharge screen.
  - · Herringbone bull and pinion gears.
    - Bull Gear: 291 teeth.
    - Pinion Gear: 21 teeth.
  - o 24 in. diameter Wichita pneumatic clutch.
  - 40 in. diameter x 24 in. wide self aligning babbit bearings.
  - Farval manual bearing startup lubricators.
  - Full gear guarding with farval pneumatic open gear spray lube system.
- Motor:
  - 500 hp Westinghouse synchronous motor.
    - **2300V.**
    - 1255 Amp.
    - 3 phase, 60 Hz.
- Spares:
  - Spare used pinion gear.