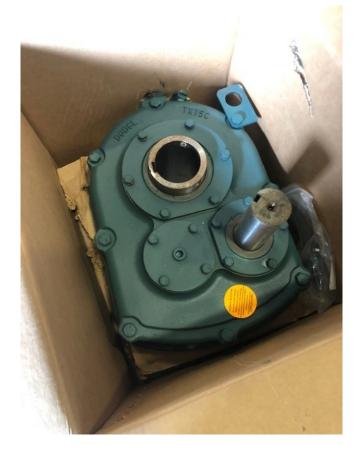

P.O. Box 176, Savona, BC, Canada V0K 2J0 Phone: (250) 373-2424 Fax: (250) 373-2323 Website: savonaequipment.com Email: sales@savonaequipment.com Located just 20 minutes west of Kamloops, BC

Dodge SCXT525C Screw Conveyor Reducer [Inventory ID #1190132]

Dodge SCXT525C Screw Conveyor Reducer

- Make: Dodge
- Model: SCXT525C
- Type: Torque Arm II Shaft Mount Screw Conveyor Reducer
- Stock Number: 245576
- Specifications:
  - Housing Material: Cast Iron
  - Bore Length: Output 8.66in
  - Maximum Speed: Input 2044RPM
  - Nominal Ratio: 25
  - Output: Screw Conveyor
  - Sealing Type: Single-Lip Contact
  - Shaft Diameter: Input 1.9375in
  - Output Size: 2.9375in
  - Shaft Length: Input 5.74in
  - Screw Conveyor Compatible: Yes

- Sheave Diameter: Min 5.4in
- Reduction Type: Double Stage
- Product Net Depth: 13.03in
- Input Style: Belt-Driven
- Agma Size: 215
- Horsepower: 29.9HP
- Actual Ratio: 25.56:1
- Case Size: 5
- Location: Western Canada