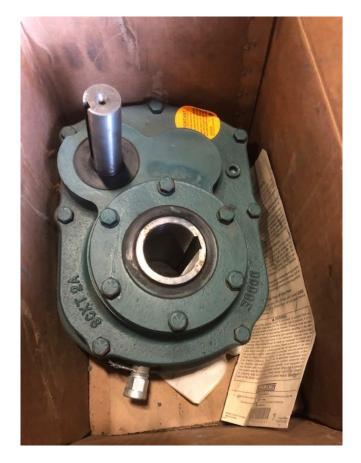

Dodge SCXT225 Shaft Mount Screw Conveyor Reducer [Inventory ID #1190122]

Dodge SCXT225 Shaft Mount Screw Conveyor Reducer

- Make: Dodge
- Model: SCXT225
- Type: Torque Arm II Shaft Mount Screw Conveyor Reducer
- Stock Number: 352066
- Specifications:
  - Housing Material: Cast Iron
  - Bore Length: Output 5.81 inch
  - Maximum Speed: Input 1994RPM
  - Nominal Ratio: 25
  - Output: Screw Conveyor
  - Sealing Type: Single-Lip Contact
  - Shaft Diameter: Input 1.125in
  - Shaft Length: Input 3.59in
  - Screw Conveyor Compatible: Yes
  - Sheave Diameter: Min 3in

- Reduction Type: Double Stage
- Product Net Depth: 8.79in
- Input Style: Belt-Driven
- Agma Size: 115
- Horsepower: 7.52HP
- Actual Ratio: 23.46:1
- Case Size: 2
- Weight: 59.7 Lbs.
- Location: Western Canada