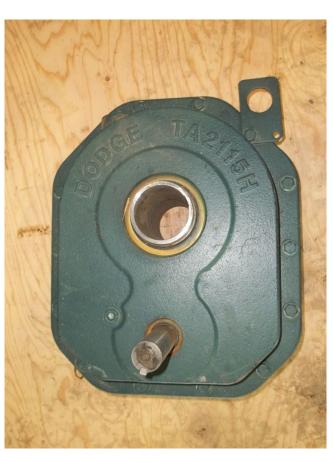

## Dodge 25.07 Torque Arm II Speed Reducer

[Inventory ID #155102]

Manufacturer: DODGE

• Model: TA2115H25.

• Ratio: 25.07:1.

• Part number: 902001 EM.

• Max input: 12.13 HP @ 2,005 rpm.

• Output bore type: Tapered

• Input size: 1-1/8 in

Maximum output rpm: 80.000 rpm
Maximum output size: 2-3/16 in
Maximum input bereapsyser: 5,000 kg

• Maximum input horsepower: 5.000 hp

• Weight: 90 lbs.

Please contact us for more information.