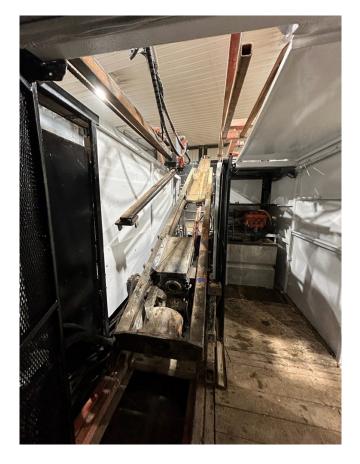

## Discovery EF-50 Diamond Core Drill [Inventory ID #1421014]

Discovery EF-50 Diamond Core Drill

- Make: Discovery Drill Manufacture (DDM) LTD.
- Model: EF 50
- Year: 2007
- Hours: 28,122
- Condition: Used, Reported in Great Working Condition
  - Drill was Recently Gone Over by a Mechanic
- Engine: 5.9 Liter Cummins (150HP)
- Main Hydraulic Pump Completely Overhauled
- All Hydraulic Pumps Tested
- Feed Cylinders Were Repacked
- Oil Leaks Repaired
- All Electrical Gone Over
- New Lights Installed
- Cleaned Up and Painted
- General Model Specifications: