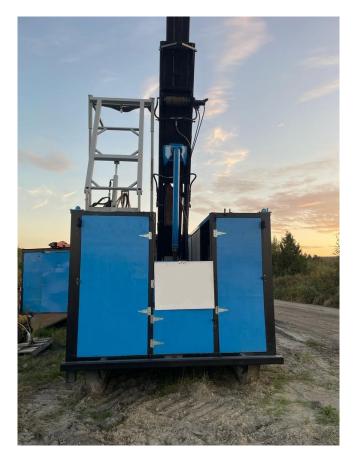

P.O. Box 176, Savona, BC, Canada V0K 2J0 Phone: (250) 373-2424 Fax: (250) 373-2323 Website: savonaequipment.com Email: sales@savonaequipment.com Located just 20 minutes west of Kamloops, BC

Discovery EF-50 Diamond Core Drill [Inventory ID #1405772]

Discovery EF-50 Diamond Core Drill

- Make: Discovery Drill Manufactures
- Model: EF-50
- Type: Diamond Core Drill
- Year: 2007
- Hours: 2,910 Hours
- Condition: Used, Fully Rebuilt
- Comes With:
  - Rod Sloop
  - Maintenance Shack
  - Pump Shack
  - Fuel Sloop
- General Model Specifications:
  - Rated Depth Capacity: 5,000ft N (1,524 m N)
    - Rod Capacity: B-N-H (P Optional)
  - Pullback Capacity: 25,000 lbs (11,340 kg)