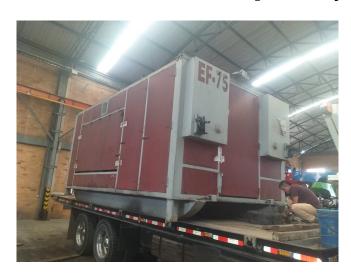

## Discovery DDM EF-75 Hydraulic Diamond Core Drill

[Inventory ID #580676]

Make: Discovery Drill Manufacturer (DDM)

Model: EF-75Year: 2010Hours: 1300

• Cummins Tier 3 Diesel Engine with 215 HP

Skid Mounted in a Drill Shack with Hydraulic Leveling Jacks

• Rated Depth Capacity: 7,000 ft N (2,134 m N)

• Pull Back Capacity: 36,000 lbs (16,329 kg)

• Feed Capacity: 17,280 lbs (7,838 kg)

• Wireline Hoist - DDM design capacity with level wind: 7,500 ft (2,286 m)