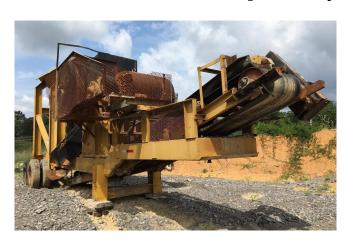

## Diamond 24in x 36in Jaw Crusher

[Inventory ID #1321004]

## Diamond 24in x 36in Jaw Crusher

Make: DiamondSize: 24in x 36in

• Year: 1953

• Condition: Used

Toggle: Single ToggleFrame Style: Rigid

• Max Feed: 22in x 30in

• Discharge Size:

Min: 1inMax: 5in

Max Capacity: 210 TPH @ 5in Discharge

• Has 30in Wide x 25ft Long Belt Under Crusher

Mounted on Towable Trailer

• Drive: Electric Motor

Power Output: 100HPVoltage: 480 VoltPhase: 3-Phase

Location: Eastern USA