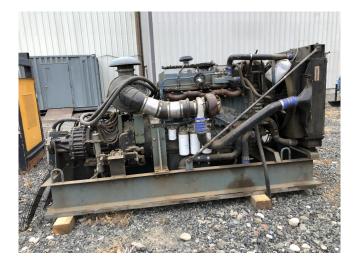

## Detroit Diesel Series 60 Engine with Allison HT750 <u>Transmission</u> [Inventory ID #1409232]

Detroit Diesel Series 60 Engine with Allison HT750 Transmission

- Engine:
  - Make: Detroit Diesel
  - Model: 6063-GU00
  - Series: Series 60
  - Year: 1989
  - Condition: Used Condition
  - Hours: 47,368.5 Hours
  - Horsepower: 400HP (Approx.)
  - Radiator: Mesabi/L&M Radiator
  - Radiator Heat Exchanger
  - 24 Volt Starter
  - Mounted on Skid
- Transmission:
  - Make: Allison Transmission
  - Model: HT750CRD
  - Part No: 6885591
  - Gears: 5 Forward, 1 Reverse
  - For Diesel Engines up to 445HP
- Location: Savona, British Columbia, Canada