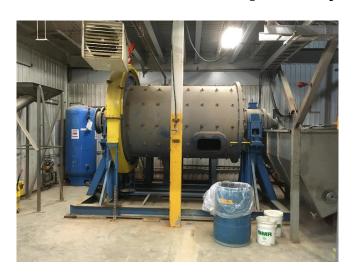

## Denver 5' Dia. x 8' Skid Mounted Ball Mill

[Inventory ID #1118025]

Denver 5' Diameter x 8' Long Ball Mill

Condition: Excellent

- Ball Mill
  - Make: DenverSkid Mounted
  - Ball Charge: 19,300 Lbs
  - Rubber Lined 70% Life Remaining
  - Self-aligning Babbitt Bearings Replaced in 2012
  - Straight Cut Bull and Pinion Gear
  - Gear Guarding
  - Spout Feed
  - Overflow Discharge

## Motor

- Baldor "Super-E" Electric Motor
- 75 HP
- 3 Phase
- 60Hz
- 405T Frame
- o 1322 Lbs

## Reducer

Falk Reducer

Model: 2080YI-20Input: 1200 RPM

P.O. Box 176, Savona, BC, Canada V0K 2J0 Phone: (250) 373-2424 Fax: (250) 373-2323

Website: savonaequipment.com
Email: sales@savonaequipment.com
Located just 20 minutes west of Kamloons RC

Output: 192.6 RPMRatio: 6.231 to 11185 RPM

• Shipping Dimensions:

• Shipping Weight: 36,000 Lbs Approx.

Location: Eastern Canada

Description: Excellent condition Denver Ball Mill. Steel Ball Mills are one of the most precise, reliable and cost effective methods of fine grinding solids in either a wet or dry state. The Steel cylinder is rotated at a predetermined speed that sets the balls into a tumbling and cascading motion which impact the solids in a very predictable and controllable fashion.