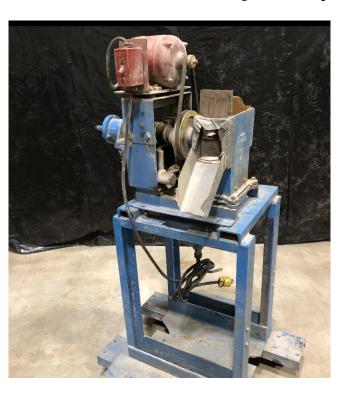

## Denver 4in x 6in Mineral Jig

[Inventory ID #1408015]

## Denver 4in x 6in Lab Mineral Jig

• Make: Denver

• Type: Laboratory Mineral Jig

Size: 4in x 6inCondition: Used

• Throughput Capacity: 150-500lbs/hour

• Drive: Electric Motor

Belt Driven

Make: Hoover

Power Output: ?HPPhase: Single Phase

Voltage: 110 Volts

Rotation Speed: 1,725RPM

Mounted on Steel Frame with Caster Wheels

• Overall Dimensions:

Length: 2.5ftWidth: 2.5ftDepth: 5ft

• Location: Savona, British Columbia, Canada