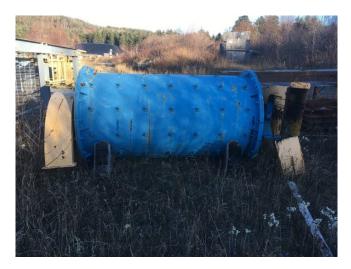

## Denver 4' x 8' Ball Mill [Inventory ID #1126234]

Denver 4' x 8' Ball Mill

- Make: Denver
- Size: 4' x 8'
- Feed Type: Center Feed
- Discharge Type: Trunnion Overflow Discharge
- Liner Material: Rubber Lined
- Gear Style: Pinion and Ring Gear, Straight Cut Bull Gear
- Drive Configuration: Electric Motor(Not Included) Close-Coupled to a Gear Reduction Unit
- Motor: Motor Not Included
  - HP: 50 HP Recommended
- Approx. Dimensions:
  - Length: 13' 1" Approx.
  - $\circ~$  Width: 7' 5¼" Approx.
  - Height: 6' 11" Approx.
  - Weight: 28,100 Lbs Approx.
- Condition & Additional Notes:
  - Mill Capacity: 74 TPD
  - Mill RPM: 29
  - Recommended Ball Charge: 13,000 Lbs

- Condition: Used
- Location: Canada
- Description: 4' x 8' Denver Ball Mill. Steel Ball Mills are one of the most precise, reliable and cost effective methods of fine grinding solids in either a wet or dry state. The Steel cylinder is rotated at a predetermined speed that sets the balls into a tumbling and cascading motion which impact the solids in a very predictable and controllable fashion.