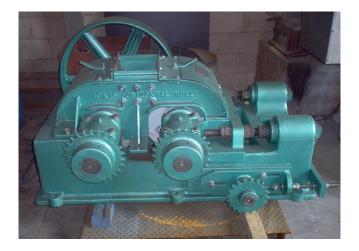

P.O. Box 176, Savona, BC, Canada V0K 2J0 Phone: (250) 373-2424 Fax: (250) 373-2323 Website: savonaequipment.com Email: sales@savonaequipment.com

Denver 16" x 10" Roll Crusher [Inventory ID #1136642]

Denver 16" x 10" Roll Crusher

- Make: Denver
- Size: 16" x 10"
- Roller Dia: 16"
- Roller Width: 10"
- Roller Configuration: Double Roll
- Max Feed: 0.75"
- Max/Min Discharge: 0.75" to 0.18"
- Max Capacity: 6 TPH
- Max Reduction: 4:1
- Drive: Not Included, Recommended Specs
  - HP: 6 HP
  - RPM:200
- Overall Dimensions:
  - Length: 4'
  - Width: 2' 5"
  - Height: 2' 5"
  - Weight: 3,850 Lbs
- Location: Canada