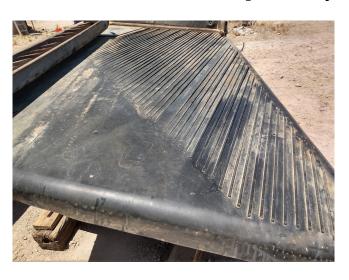

## **Deister No.14 Gold Concentrating Table**

[Inventory ID #1218061]

Deister No.14 Gold Concentrating Table

· Make: Deister

• Model: No.14 (#14)

• Deck Size: 54in x 100in

• Type: Pilot- 1/2 Size

• Capacity: 700-2000 Lbs. Per Hour

Weight: 2,100 Lbs.Condition: UsedDrive Included

- General Model Specifications:
  - MFG. Capacities:
    - Course Sand 1.25 TPH
    - Medium Sand .75 TPH
    - Fine Sand .50 TPH
    - Slime .25 TPH
  - Particle Top Size
    - Course Sand 10 Mesh
    - Medium Sand 48 Mesh
    - Fine Sand 100 Mesh
    - Slime 325 Mesh
  - Dressing Water Consumption
    - Course Sand 5 8 GPM
    - Medium Sand 4 6 GPM
    - Fine Sand 3 5 GPM
    - Slime 2 4 GPM