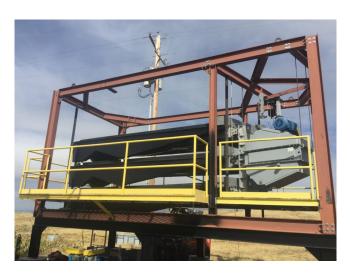

## **Deister 999 Triple Deck Concentrating Table**

[Inventory ID #216178]

· Make: Deister • Model: 999-RH-SA

• Type: Triple Deck Concentrating Table • Condition: Refurbished - Good Condition

· Custom Manifold

Custom Frame And Catwalk

• Over 90% recovery rate

· Most efficient means of recovery

Fully suspended

Requires less floor space than floor-mounted units

Black rubber covers

• Independent or simultaneous deck adjustment

· Easily adjustable

Sand or slime riffling systems

Wide variety of applications

· New launder design provides excellent operator visibility

- General Model Specifications:
  - Particle Top Size:

■ Coarse: 10 Mesh (2.0mm)