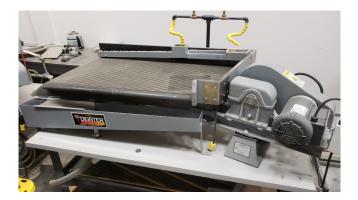

Deister 15-S Lab Concentrating Table Package [Inventory ID #506297]

- Model: #15-S Right Hand
- Condition: Used/Excellent Condition
- Ultra smooth black rubber table with rubber riffles for Sand Treatment
- Includes: Extra Unused rubber slime table
- Channel main base and structural steel sub frame
- Redwood/Cedar deck
- Deister laboratory-type anti friction bearing head motion, V belt drive
- 1/4 HP electric motor
  - Single phase, 60 Hz, 110/220 volt
  - V belt extended main channel supporting bracket and drive guard
- · Quick acting jack and hold down clamp for adjusting end elevation
- Includes:
  - Carbon steel product receiving launders
  - Stainless steel cutting pans
  - installed on mounting bench with storage shelf
  - Water manifold, switch and wiring
- Located: Western Canada