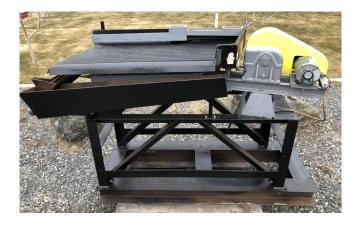

Deister 15-S Concentrating Table

[Inventory ID #610199]

- Model: 15-S
- Deck Size: 24 in. x 48 in.
- Black Rubber Covered with Rubber Riffles
- Feed Box: 17 in. Long x 3.5 in. Wide x 3 High
- Comes with Side + End Discharge Launders
- End Launder Dimensions: 27 in. Long x 6 in. Wide x 3 in. Deep with  $\circ\,$  2.5 in. Outlet
- Side Launder Dimensions: 52 in. Long x 8 in. High x 6 in. Wide with
  2.5 in. Outlet
- Marathon Electric Motor
  - 1/16 HP
  - 115 Volt
  - 1140 RPM
- All Mounted on 3 x 3 Angle Operating Stand
- Overall Dimensions: 7 ft. Long x 36 in. Wide x 4 ft. 10 in. High
- Location: British Columbia, Canada