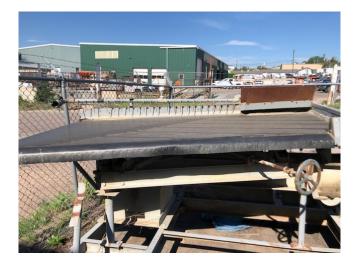

## Deister 14 Concentrating Table [Inventory ID #1024785]

This is a good used mid-size Deister No. 14 Concentrating Table (Shaker Table). It comes with 2 x Sand Decks + 1 x Slime Deck.

Deister concentrators are excellent for gold recovery along other minerals such as iron, tungsten, chrome, tin, copper, mercury, tantalum, silver, and lead. They are commonly used in placer and hard rock mill applications along with recovering values from slags, drosses, and sweepings plus treating clays in the removal of impurities from glass sand.

Equipment Included:

- Deister #14 Concentrating Table including:
  - 4 x 8 Sand Deck Installed
    - 1 x Spare Sand Deck
    - 1 x Spare Slime Deck
  - Steel Operating Skid Stand
  - Electric Motor
  - Costume Feed System for Fine Gold Recovery
  - Good Overall Condition
  - Located in Western USA