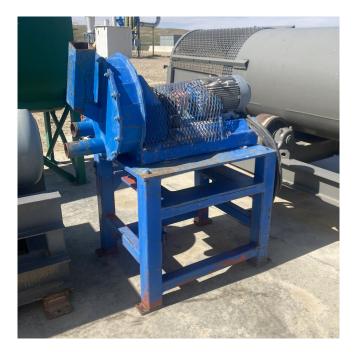

## DC24 10HP Impact Mill [Inventory ID #1393476]

DC24 10HP Impact Mill

- Make: DC
- Model: DC24
- Type: Impact Mill
- Feed: 3in Feed
- Discharge: Adjustable 15-10 Mesh
- Mounted to Steel Square Tube Frame
- Overall Dimensions:
  - Length: 49.5in
  - Width: 33in
  - Height: 60in
- Drive: Electric Motor
  - Make: Techtop
  - Power Output:
  - Voltage: 230/460 Volt (190/380 Volt @50Hz)
  - Frequency: 50/60Hz
- Location: Western USA