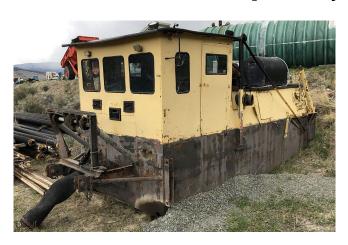

## **Cutterhead 8 in Suction Dredge**

[Inventory ID #105647]

- 47 ft. long rotary cutterhead (hydraulic drive).
- Main House:
  - o 8 ft. wide x 20 ft. long.
  - · Comes with:
    - Work/observation cabin.
- Hydraulic controls and cable winches.
- 6 cylinder inline **Detroit** diesel engine with manual clutch.
- Morris centrifugal dredge pump.
  - Type 6CKX.
- 8 in. intake, 6 in. discharge.
- · Approximate capacity:
  - o 2000 gpm @ 180 ft.
- Two 34 ft. long 5½ x 4½ pontoons which attach to main house.
- 8 ft. x 20 ft. aluminum work platform with wooden deck.
- 6 ft. x 14 ft. steel work boat.