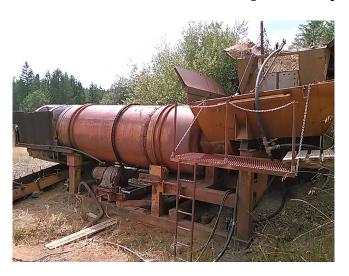

## **Custom Gold Trommel Wash Plant**

[Inventory ID #141475]

- Custom Gold Wash Plant.
  - · Consists of:
    - Trommel:
      - Diameter: 6 ft.
      - Length: 24 ft.
        - Scrubber.
        - Feed hopper.
        - New sprocket and chain.
        - · Water distribution system.
          - 2 10 hp pumps.
    - Sluice:
      - 30 in. wide x 16 ft. long.
        - · Hydraulic riffle style.
  - · Mounted on heavy-duty square tube frame/skid.
    - Low-bed transportable, easy to move and set up.
- Includes 60 kW Generator
- · Location: North West USA.