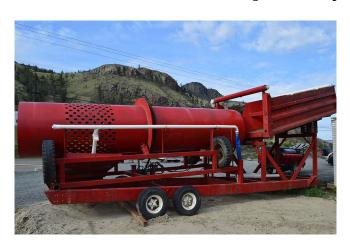

## Custom Fabricated 4 ft x 20 ft Trommel

[Inventory ID #139039]

- 48" Diameter X 20' long portable trommel.
  - 8' wide X 13' long feed box.
  - Hydraulic main drive.
  - Requires electric or diesel power source.
  - Chain drive to drum through counter shaft.
  - Rubber tire drum support (7.5 X 17" Tires).
  - Spray bars.
- 48" x 14.5' long Under Flow sluice box.
  - 4 gates.
  - Hinged end clean outs.
- All mounted on tandem axle chassis with pintal hitch.
  - 8 x 14.5 Tires.