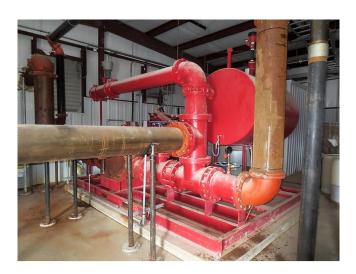

## **Cummins-Aurora Fire Pump System**

[Inventory ID #994749]

- Cummins-Aurora Diesel Fire Pump.
- Consisting of:
  - Cummins diesel engine Model OSM11, engine # 35243793.
  - · 400HP at 2100 rpm.
  - Aurora split case pump Type 10-492-18,
  - o Discharge piping 10 inch, Impeller dia 17.125".
  - o designed for 3500 gpm at 125 psig.
  - o One stage, 1750 rpm.
  - o detection sensors.
  - Includes electric jockey pump & controller, Pentair model PVM4-130, 5HP.
  - · Self contained with all instrumentation.
  - All skid mounted with interconnecting 12" piping and controls.
- Includes diesel tank on skid as well.
  - Diesel tank is horizontal 4 ft dia. x 6 ft long for approx.
- 500 gallon capacity.
  - Skid size is 121" w x 171" L x 103" high.
  - Weight of entire system approx. 16,500 pounds.
- Location: Eastern USA