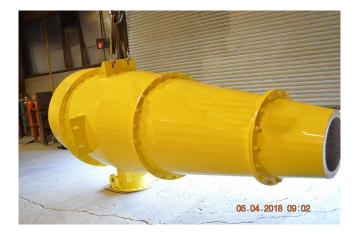

CTI-X7 40in. Heavy Media Cyclone [Inventory ID #348440]

- Fabricated from 1/4in. Carbon Steel Housing
- Lined with
  - 2in. and 1.5 Engineered Alumina Oxide ceramic on the Inlet Head
  - Throughout the Body, Lower Cones and Apex
- Detailed and Monitored Manufacturing to Certify Housing within 1/16in. Accuracy as to the Design Drawing
- Seven Piece Unit Breaks apart at all Traditional Flange Points
- Design Supports 24 x 7 Rapid Repair Replacement Parts and Maintenance Schedules
- Reaction Bonded Silicon is Available for Liner of Lower Cone and Apex as Optional Upgrades
- Location: Eastern USA